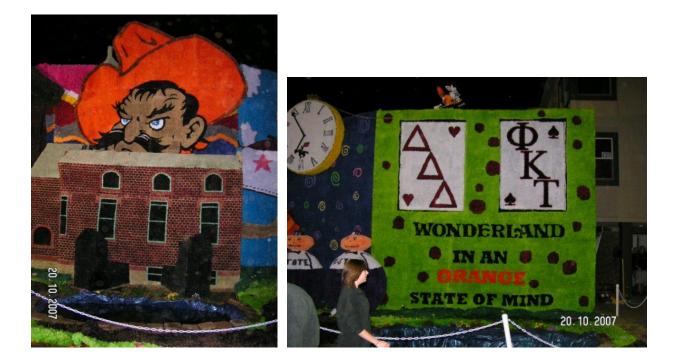

#### Homecoming

Oklahoma State's homecoming is regarded as number one in the nation, and this year's theme was "An Orange State of Mind". We would like to thank all the alumni who came to see the deck and tour the house to see what was new with Beta Kappa. This year we participated in homecoming with the lovely ladies of Delta Delta Delta. Our house deck came in sixth place in the competition out of the eleven entries. Our theme was "Alice in Wonderland in an Orange State of Mind". We created a water feature which had never before been attempted.

Another new feature our team innovated was pomping the entire ground in front of the deck all the way to the sidewalk. We were very pleased with the conclusion of the deck and look forward to doing it again this year!